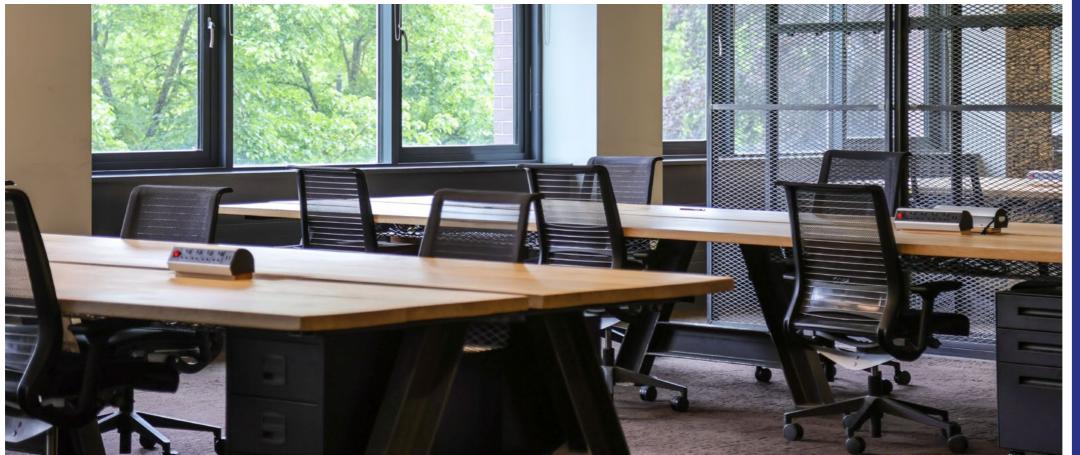

THIRD FLOOR
SUITE A - 7,225 SQ FT

**FROM 50 WORKSTATIONS** 

# Offices

The suite is fitted out to a high standard with a contemporary industrial finish.

The suite is suitable for occupiers needing 50–80 workstations, with a large breakout kitchen area and ample meeting and boardroom facilities. There is a flexible furniture package available by negotiation to tailor the space to exact business requirements.

### **Meeting Room**

One Valpy offers all tenants access to a free bookable meeting area with the latest AV technology ready for video calls, board meetings or team break out.

# **THIRD FLOOR** SUITE A 7,225 SQ FT

Office area

**Meeting rooms** 

Modern kitchen

**Breakout spaces** 