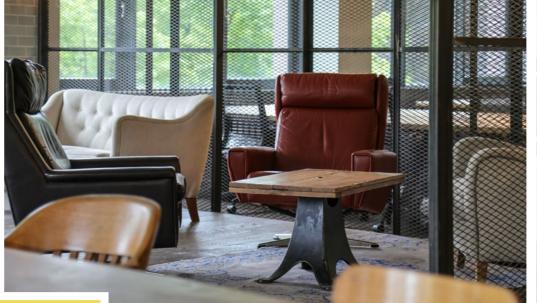

# Offices

The suite is fitted out to a high standard with a contemporary industrial finish.

The suite is suitable for occupiers needing 50–80 workstations, with a large breakout kitchen area and ample meeting and boardroom facilities. There is a flexible furniture package available by negotiation to tailor the space to exact business requirements.

### **Meeting Room**

One Valpy offers all tenants access to a free bookable meeting area with the latest AV technology ready for video calls, board meetings or team break out.

# **THIRD FLOOR** SUITE A 7,225 SQ FT

Office area

**Meeting rooms** 

Modern kitchen

**Breakout spaces** 