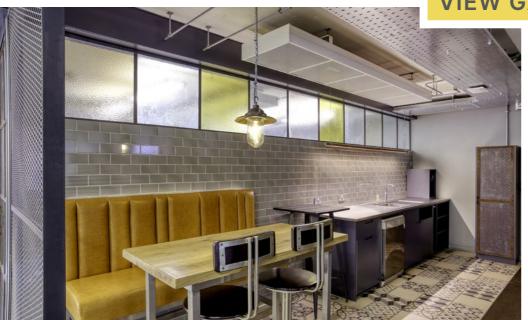

# Offices

The suite is fitted out to a high standard with a contemporary industrial finish.

The suite is suitable for occupiers needing 50–80 workstations, with a large breakout kitchen area and ample meeting and boardroom facilities. There is a flexible furniture package available by negotiation to tailor the space to exact business requirements.

# **THIRD FLOOR** SUITE A 7,225 SQ FT

Office area

**Meeting rooms** 

Modern kitchen

**Breakout spaces** 