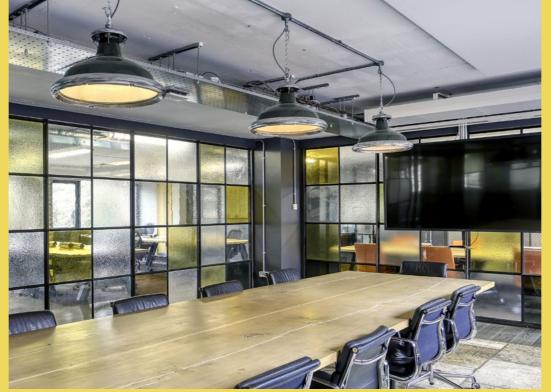

### **Meeting Room**

One Valpy offers all tenants access to a free bookable meeting area with the latest AV technology ready for video calls, board meetings or team break out.

A unique and sustainable building perfect for modern businesses

WiredScore Gold

EPC B

**Double-height** entrance and reception

Free to use AV room / meeting space

**High quality** 

fitout

**Exposed ceilings** with suspended **LED lighting** 