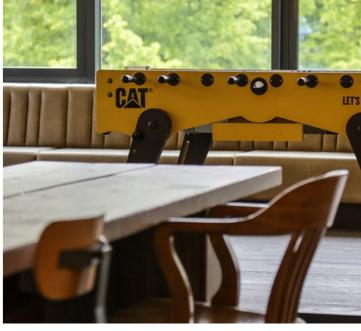

# Offices

The suite is fitted out to a high standard with a contemporary industrial finish.

The suite is suitable for occupiers needing 50–80 workstations, with a large breakout kitchen area and ample meeting and boardroom facilities. There is a flexible furniture package available by negotiation to tailor the space to exact business requirements.

# **THIRD FLOOR** SUITE A 7,225 SQ FT

Office area

**Meeting rooms** 

Modern kitchen

**Breakout spaces** 