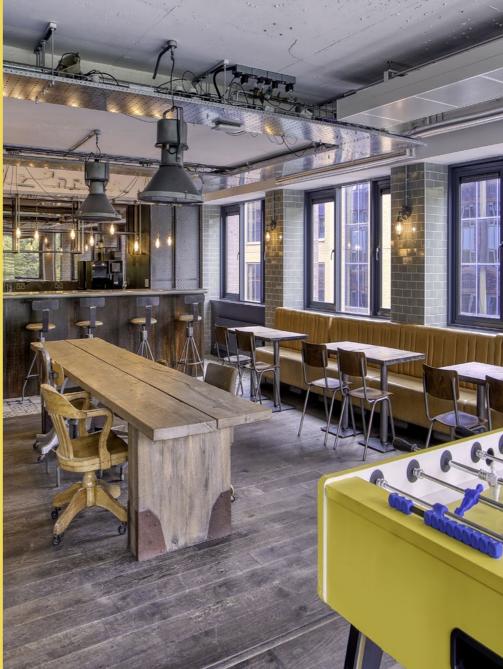

# Offices

The suite is fitted out to a high standard with a contemporary industrial finish.

The suite is suitable for occupiers needing 50–80 workstations, with a large breakout kitchen area and ample meeting and boardroom facilities. There is a flexible furniture package available by negotiation to tailor the space to exact business requirements.

# **THIRD FLOOR** SUITE A 7,225 SQ FT

Office area

**Meeting rooms** 

Modern kitchen

**Breakout spaces** 