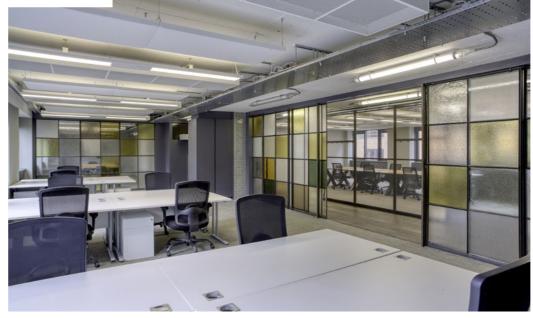

# Offices

The suite is fitted out to a high standard with a contemporary industrial finish.

The suite is suitable for occupiers needing 50–80 workstations, with a large breakout kitchen area and ample meeting and boardroom facilities. There is a flexible furniture package available by negotiation to tailor the space to exact business requirements.

# **THIRD FLOOR** SUITE A 7,225 SQ FT

Office area

**Meeting rooms** 

Modern kitchen

**Breakout spaces** 