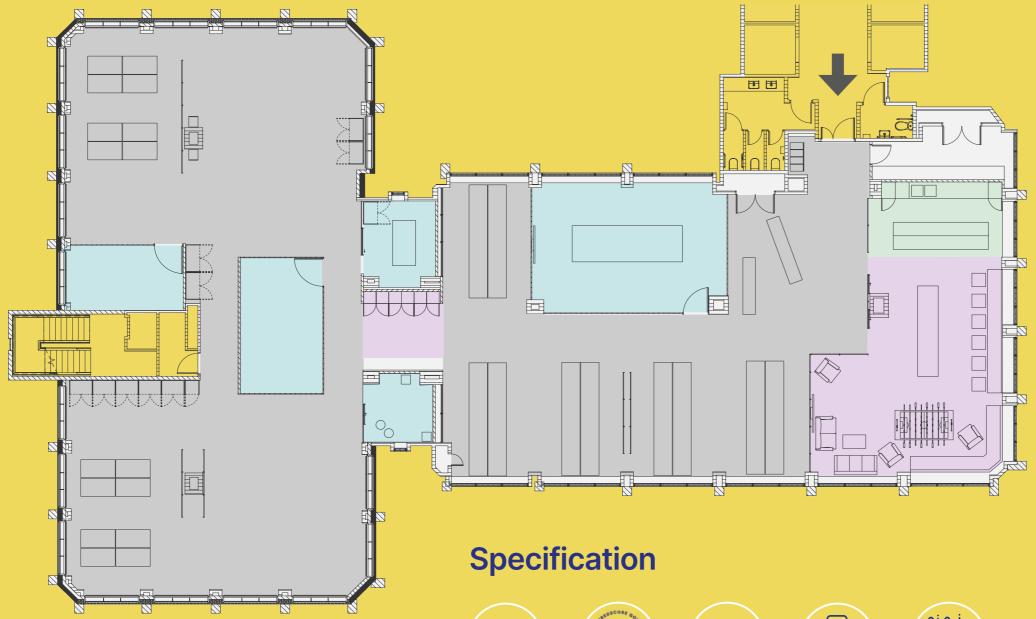

THIRD FLOOR
SUITE A - 7,225 SQ FT

**FROM 50 WORKSTATIONS** 

# **THIRD FLOOR** SUITE A 7,225 SQ FT

Office area

**Meeting rooms** 

Modern kitchen

**Breakout spaces** 