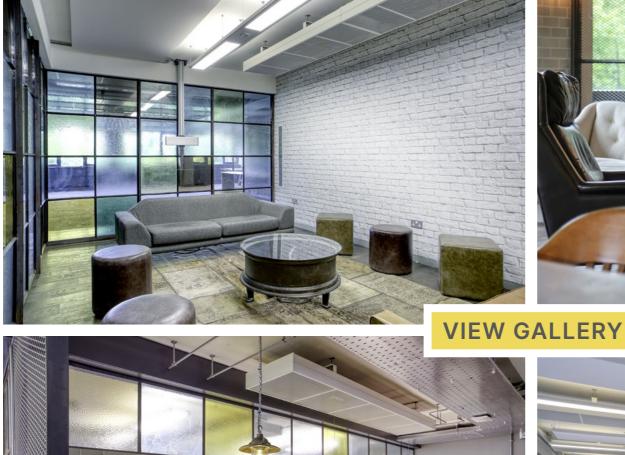

# Offices

The suite is fitted out to a high standard with a contemporary industrial finish.

The suite is suitable for occupiers needing 50–80 workstations, with a large breakout kitchen area and ample meeting and boardroom facilities. There is a flexible furniture package available by negotiation to tailor the space to exact business requirements.

A unique and sustainable building perfect for modern businesses

WiredScore Gold

EPC B

**Double-height** entrance and reception

Free to use AV room / meeting space

**High quality** 

fitout

**Exposed ceilings** with suspended **LED lighting** 