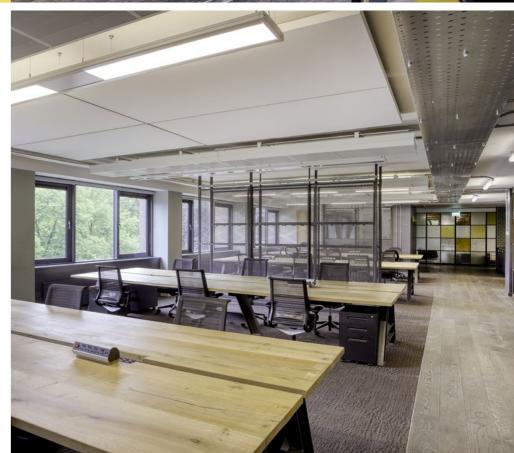

# Offices

The suite is fitted out to a high standard with a contemporary industrial finish.

The suite is suitable for occupiers needing 50–80 workstations, with a large breakout kitchen area and ample meeting and boardroom facilities. There is a flexible furniture package available by negotiation to tailor the space to exact business requirements.

# **THIRD FLOOR** SUITE A 7,225 SQ FT

Office area

**Meeting rooms** 

Modern kitchen

**Breakout spaces** 