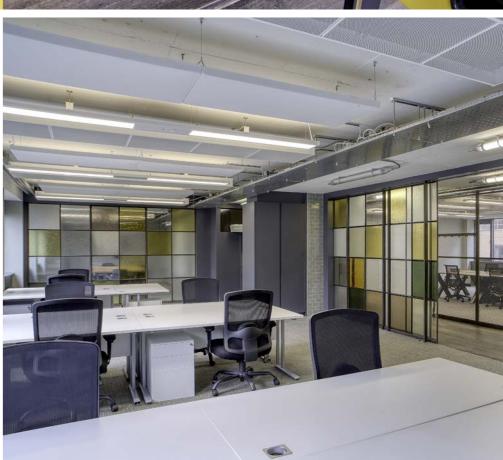

### Offices

The suite is fitted out to a high standard with a contemporary industrial finish.

The suite is suitable for occupiers needing 20–40 workstations, with ample meeting and boardroom facilities. There is a flexible furniture package available by negotiation to tailor the space to exact business requirements.

# **Meeting Room**

One Valpy offers all tenants access to a free bookable meeting area with the latest AV technology ready for video calls, board meetings or team break out.