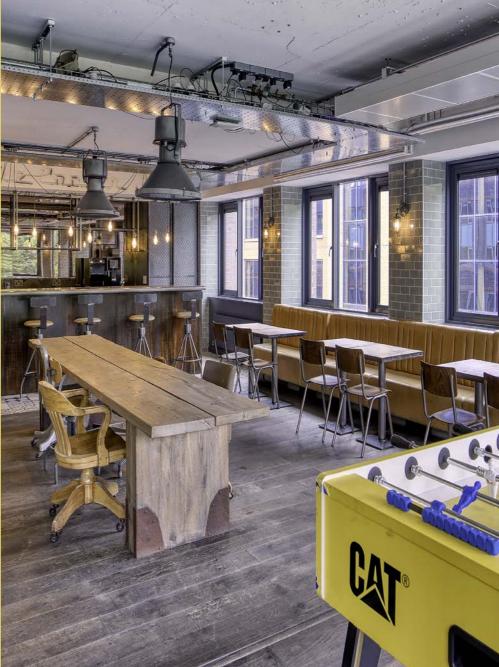

### Offices

The suite is fitted out to a high standard with a contemporary industrial finish.

The suite is suitable for occupiers needing 20–40 workstations, with ample meeting and boardroom facilities. There is a flexible furniture package available by negotiation to tailor the space to exact business requirements.

Chilled Beam Air Cooling

**Shower facilities** 

with locker space

Double-height entrance and reception

charging points

Free to use

AV room /

meeting space

Onsite secureca parking

**LED lighting** 

Restaurant and Wine Bar

18 cycle space