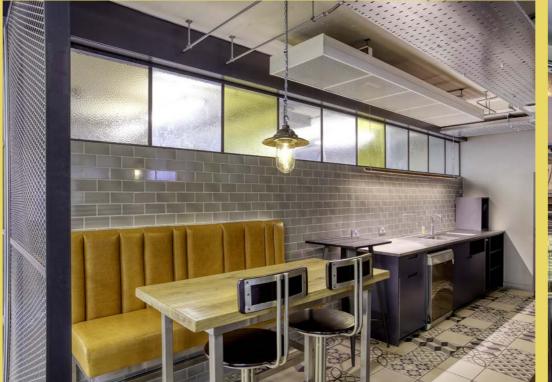

### Offices

The suite is fitted out to a high standard with a contemporary industrial finish.

The suite is suitable for occupiers needing 20–40 workstations, with ample meeting and boardroom facilities. There is a flexible furniture package available by negotiation to tailor the space to exact business requirements.

Chilled Beam Air Cooling

**Shower facilities** 

with locker space

Double-height entrance and reception

charging points

Free to use

AV room /

meeting space

Onsite secureca parking

**LED lighting** 

Restaurant and Wine Bar

18 cycle space