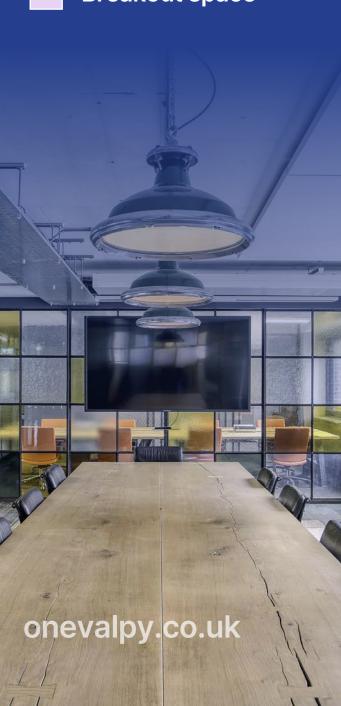

### Offices

The suite is fitted out to a high standard with a contemporary industrial finish.

The suite is suitable for occupiers needing 20–40 workstations, with ample meeting and boardroom facilities. There is a flexible furniture package available by negotiation to tailor the space to exact business requirements.