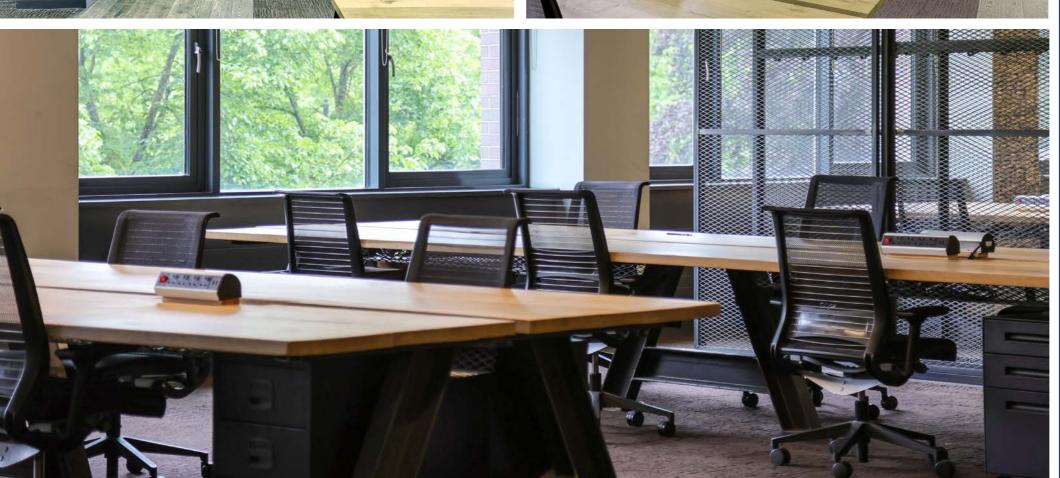

### Offices

The suite is fitted out to a high standard with a contemporary industrial finish.

The suite is suitable for occupiers needing 20–40 workstations, with ample meeting and boardroom facilities. There is a flexible furniture package available by negotiation to tailor the space to exact business requirements.

# THIRD FLOOR SUITE B 3,497 SQ FT