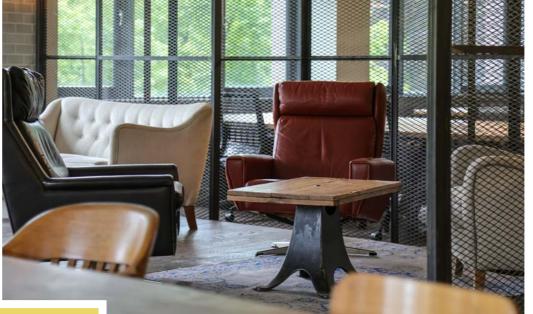

### Offices

The suite is fitted out to a high standard with a contemporary industrial finish.

The suite is suitable for occupiers needing 20–40 workstations, with ample meeting and boardroom facilities. There is a flexible furniture package available by negotiation to tailor the space to exact business requirements.

# **Meeting Room**

One Valpy offers all tenants access to a free bookable meeting area with the latest AV technology ready for video calls, board meetings or team break out.