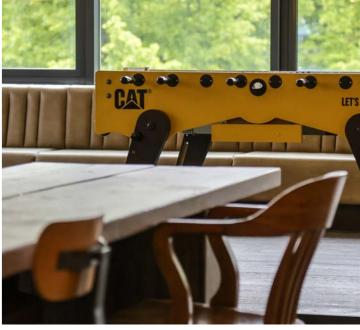

### Offices

The suite is fitted out to a high standard with a contemporary industrial finish.

The suite is suitable for occupiers needing 20–40 workstations, with ample meeting and boardroom facilities. There is a flexible furniture package available by negotiation to tailor the space to exact business requirements.