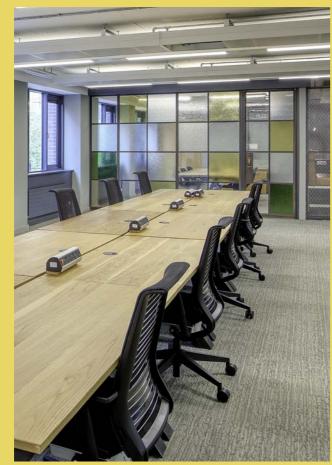

# **Meeting Room**

One Valpy offers all tenants access to a free bookable meeting area with the latest AV technology ready for video calls, board meetings or team break out.