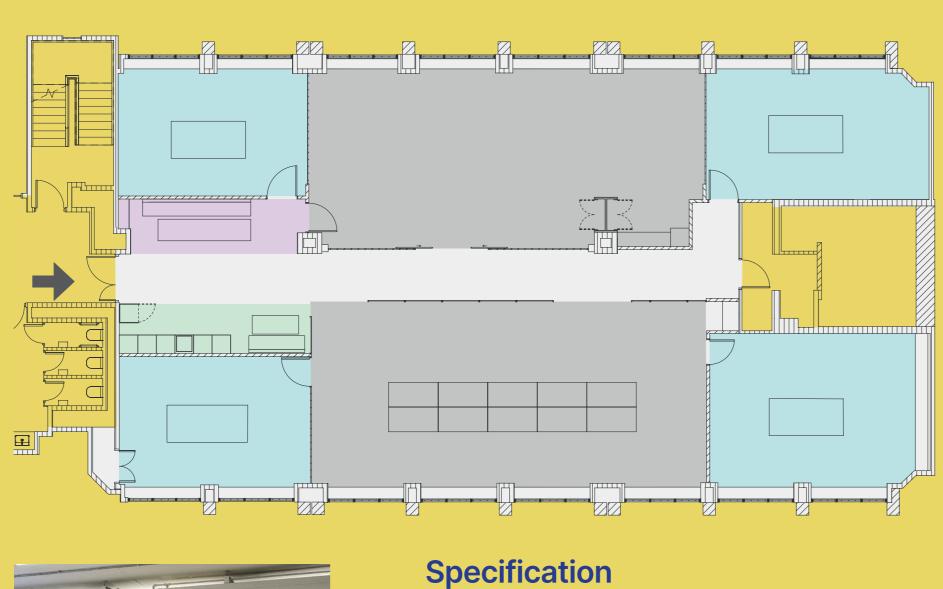

### Offices

The suite is fitted out to a high standard with a contemporary industrial finish.

The suite is suitable for occupiers needing 20–40 workstations, with ample meeting and boardroom facilities. There is a flexible furniture package available by negotiation to tailor the space to exact business requirements.