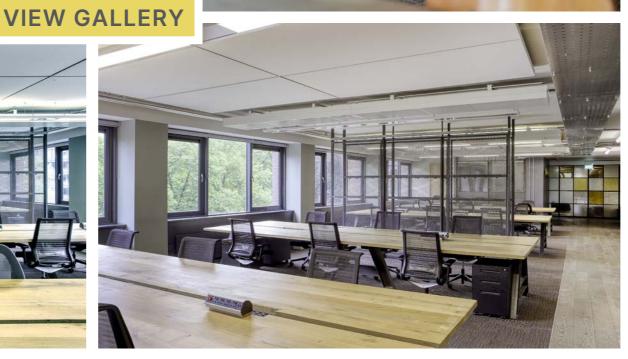

### Offices

The suite is fitted out to a high standard with a contemporary industrial finish.

The suite is suitable for occupiers needing 20–40 workstations, with ample meeting and boardroom facilities. There is a flexible furniture package available by negotiation to tailor the space to exact business requirements.

# THIRD FLOOR SUITE B 3,497 SQ FT